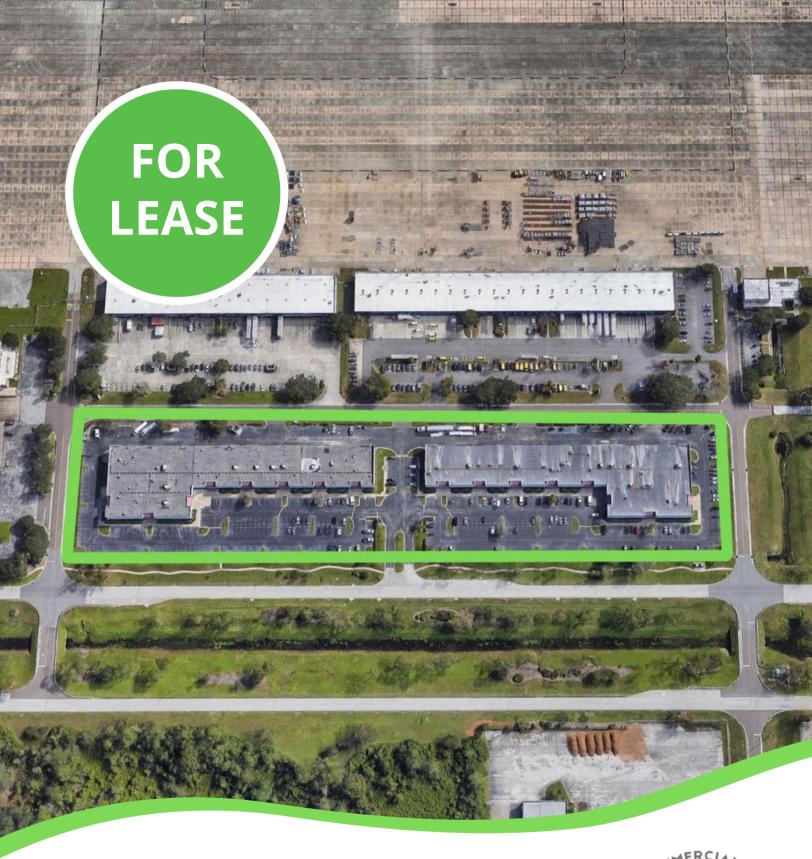

Availability from 2,094 SF to 29,000 SF 9403, 9425, 9427 & 9677 TRADEPORT DRIVE ORLANDO, FL 32827

## **GENERAL INFORMATION**

Building located in Free Trade Zone on Orlando International Airport Property (GOAA)

Two Buildings 55,555 sf each

Loading:Grade Level

Clear Height: 18'

# **Airside Commerce Park**

This information has been obtained from sources believed reliable, but has not been verified for accuracy or completeness. You should conduct a careful, independent investigation of the property and verify all information. Any reliance on this information is solely at your own risk. Allied Commercial and the Allied Commercial logo are service marks of Allied Commercial Advisors, LLC. All other marks displayed on this document are the property of their respective owners. Photos herein are the property of their respective owners. Use of these images without the express written consent of the owner is prohibited.