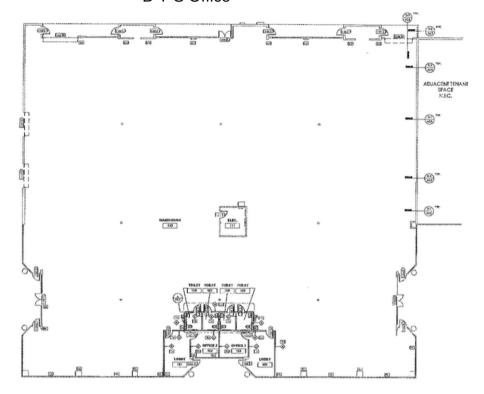

Zone on Orlando International Airport Property (GOAA)

Two Buildings 55,555 sf each

Loading:Grade Level

Clear Height: 18'

## **PRIME LOCATION**

Located on airport property with outstanding access to the:

• Turnpike

• SR 528 and SR 417

## **FINANCIAL INFO**

Rental Rate: From \$14.95 psf

Opex: \$2.75

## **NORTH BUILDING**

**Suite 9403**: 25,095 sf in shell condition

Min. Contiguous: 12,000 sf

**Suite 9425**: 3,998 sf 100% office

**Suite 9427:** 2,094 sf 696 sf of warehouse

## **SOUTH BUILDING**

**Suite 9677:** 29,093 sf of which

859 is unairconditioned

warehouse

Min. divisible: Approximately 10,000 SF

## SHER TOLAN, SIOR

407-810-2291 stolan@allied-comm.com 5401 S Kirkman Rd. Suite 310 Orlando, FL 32819 www.allied-comm.com



#### **SUITE 9403**

25,095 SF B-T-S Office



## **SUITE 9677**

29,093 SF 859 SF non-AC Warehouse





## **SUITE 9425**

3,998 SF



**SUITE 9427** 2,094 SF





# **Airside Commerce Park**







This information has been obtained from sources believed reliable, but has not been verified for accuracy or completeness. You should conduct a careful, independent investigation of the property and verify all information. Any reliance on this information is solely at your own risk. Allied Commercial and the Allied Commercial logo are service marks of Allied Commercial Advisors, LLC. All other marks displayed on this document are the property of their respective owners. Photos herein are the property of their respective owners. Use of these images without the express written consent of the owner is prohibited.

## SHER TOLAN, SIOR

407-8