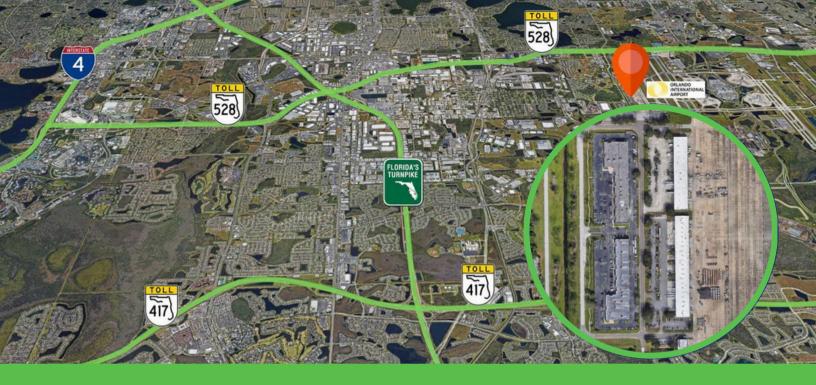

## **PRIME LOCATION**

Located on airport property with outstanding access to the:

• Turnpike

• SR 528 and SR 417