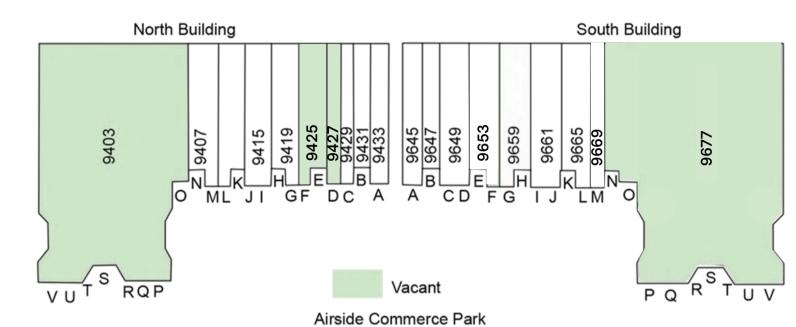

## **NORTH BUILDING**

**Suite 9403**: 25,095 sf in shell condition

Min. Contiguous: 12,000 sf

**Suite 9425**: 3,998 sf 100% office

**Suite 9427:** 2,094 sf 696 sf of warehouse

## **SOUTH BUILDING**

**Suite 9677:** 29,093 sf of which

859 is unairconditioned

warehouse

Min. divisible: Approximately 10,000 SF

#### **SUITE 9403**

25,095 SF B-T-S Office

## **SUITE 9677**

29,093 SF 859 SF non-AC Warehouse

## **SUITE 9425**

3,998 SF

**SUITE 9427** 2,094 SF

# **Airside Commerce Park**

This information has been obtained from sources believed reliable, but has not been verified for accuracy or completeness. You should conduct a careful, independent investigation of the property and verify all information. Any reliance on this information is solely at your own risk. Allied Commercial and the Allied Commercial logo are service marks of Allied Commercial Advisors, LLC. All other marks displayed on this document are the property of their respective owners. Photos herein are the property of their respective owners. Use of these images without the express written consent of the owner is prohibited.