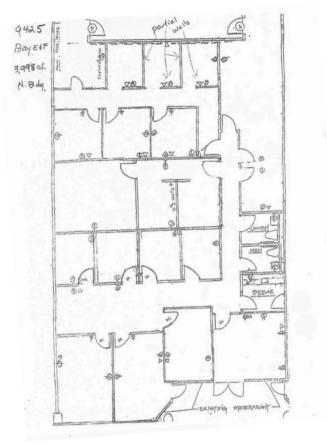

## **NORTH BUILDING**

**Suite 9403**: 25,095 sf in shell condition

Min. Contiguous: 12,000 sf

**Suite 9425**: 3,998 sf 100% office

**Suite 9427:** 2,094 sf 696 sf of warehouse

## **SUITE 9425**

3,998 SF

**SUITE 9427** 2,094 SF