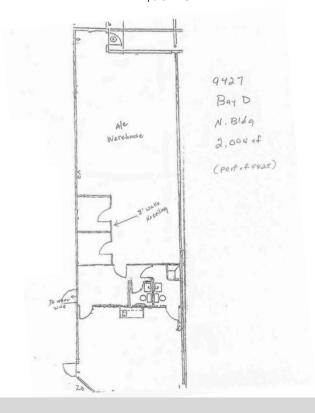

## **NORTH BUILDING**

**Suite 9403**: 25,095 sf in shell condition

Min. Contiguous: 12,000 sf

**Suite 9425**: 3,998 sf 100% office

**Suite 9427:** 2,094 sf 696 sf of warehouse

## **SUITE 9425**

3,998 SF

**SUITE 9427** 2,094 SF