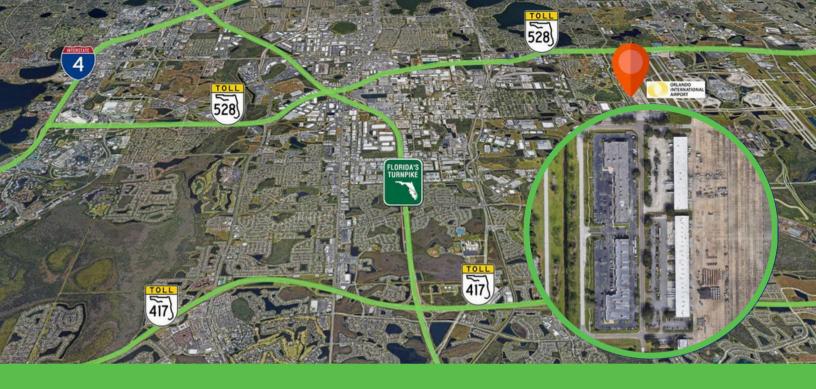

## **PRIME LOCATION**

Located on airport property with outstanding access to the:

- Turnpike
- SR 528 and SR 417