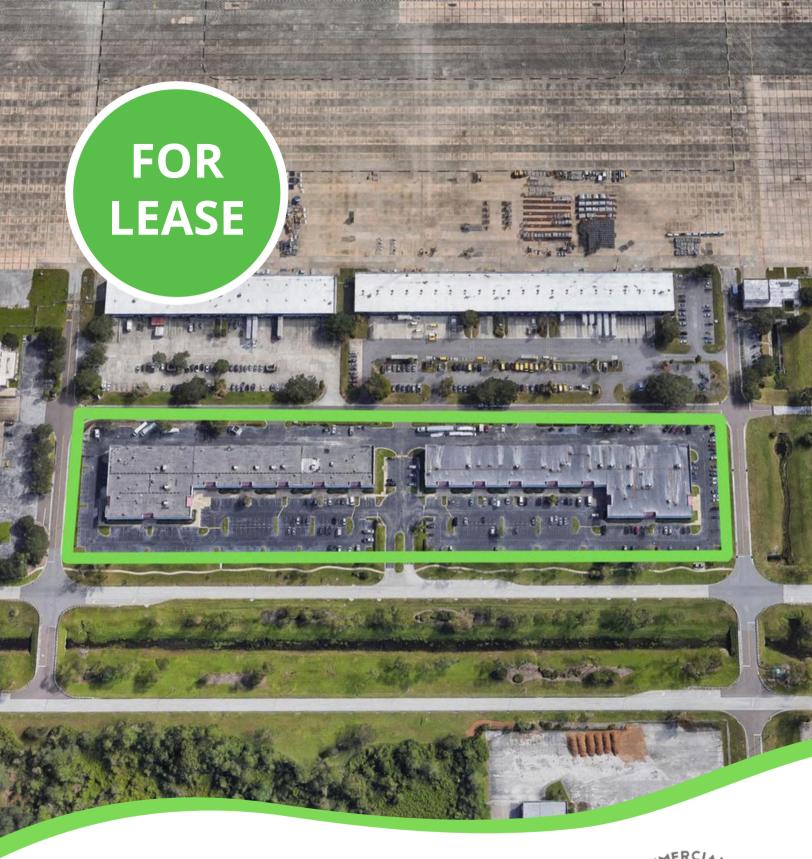

Availability from 12,500 SF to 29,000 SF 9403 & 9677 TRADEPORT DR. ORLANDO, FL 32827

### **GENERAL INFORMATION**

Building located in Free Trade Zone on Orlando International Airport Property (GOAA)

Two Buildings 55,555 sf each

Loading:Grade Level Clear Height: 18'

#### **NORTH BUILDING**

**Suite 9403**: 25,095 sf in shell condition

Min. Contiguous: 12,000 sf

Rental Rate: From \$14.95 psf

Opex: \$2.75

#### **SOUTH BUILDING**

**Suite 9677:** 29,093 sf of which

859 is unairconditioned

warehouse

Rate: From \$14.95 psf

plus \$2.75 in opex

Min. divisible: Approximately 10,000 SF