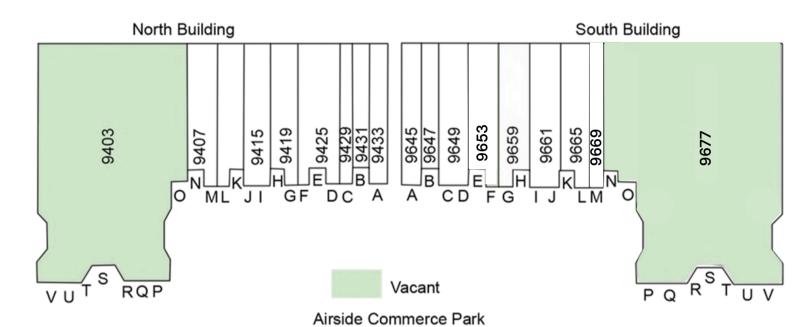

### **GENERAL INFORMATION**

Building located in Free Trade Zone on Orlando International Airport Property (GOAA)

Two Buildings 55,555 sf each

Loading:Grade Level Clear Height: 18'

#### **NORTH BUILDING**

**Suite 9403**: 25,095 sf in shell condition

Min. Contiguous: 12,000 sf

Rental Rate: From \$14.95 psf

Opex: \$2.75

#### **SOUTH BUILDING**

**Suite 9677:** 29,093 sf of which

859 is unairconditioned

warehouse

Rate: From \$14.95 psf

plus \$2.75 in opex

Min. divisible: Approximately 10,000 SF

#### **SUITE 9403**

25,095 SF B-T-S Office

### **SUITE 9677**

29,093 SF 859 SF non-AC Warehouse