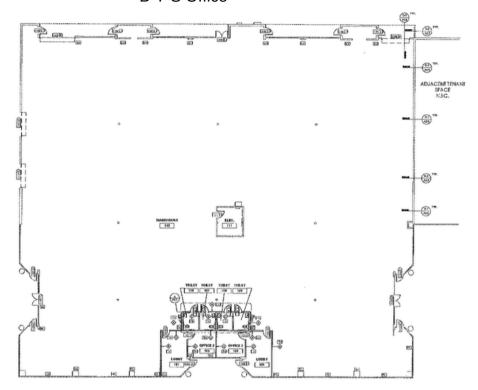

### **GENERAL INFORMATION**

Building located in Free Trade Zone on Orlando International Airport Property (GOAA)

Two Buildings 55,555 sf each

Loading:Grade Level Clear Height: 18'

## **PRIME LOCATION**

Located on airport property with outstanding access to the:

- Turnpike
- SR 528 and SR 417

#### **NORTH BUILDING**

**Suite 9403**: 25,095 sf in shell condition

Min. Contiguous: 12,000 sf

Rental Rate: From \$14.95 psf

Opex: \$2.75

#### **SOUTH BUILDING**

**Suite 9677:** 29,093 sf of which

859 is unairconditioned

warehouse

Rate: From \$14.95 psf

plus \$2.75 in opex

Min. divisible: Approximately 10,000 SF

## SHER TOLAN, SIOR

407-810-2291 stolan@allied-comm.com 5401 S Kirkman Rd. Suite 310 Orlando, FL 32819 www.allied-comm.com



#### **SUITE 9403**

25,095 SF B-T-S Office



### **SUITE 9677**

29,093 SF 859 SF non-AC Warehouse





# **Airside Commerce Park**







This information has been obtained from sources believed reliable, but has not been verified for accuracy or completeness. You should conduct a careful, independent investigation of the property and verify all information. Any reliance on this information is solely at your own risk. Allied Commercial and the Allied Commercial logo are service marks of Allied Commercial Partners, LLC. All other marks displayed on this document are the property of their respective owners. Photos herein are the property of their respective owners. Use of these images without the express written consent of the owner is prohibited.

## SHER TOLAN, SIOR

407-810-2291 stolan@allied-comm.com 5401 S Kirkman Rd. Suite 310