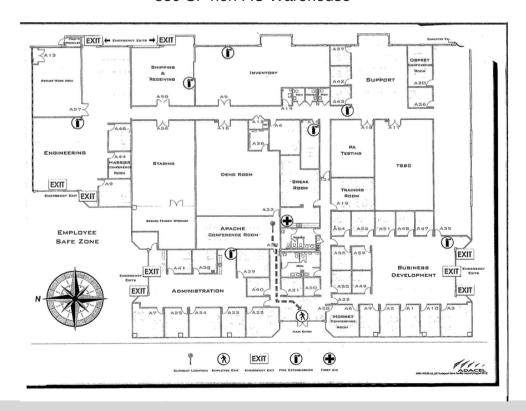

ade Zone on Orlando International Airport Property (GOAA)

Two Buildings 55,555 sf each

Loading:Grade Level Clear Height: 18'

## **PRIME LOCATION**

Located on airport property with outstanding access to the:

- Turnpike
- SR 528 and SR 417

#### **NORTH BUILDING**

**Suite 9403**: 25,095 sf in shell condition

Min. Contiguous: 12,000 sf

Rental Rate: From \$14.95 psf

Opex: \$2.75

#### **SOUTH BUILDING**

**Suite 9677:** 29,093 sf of which

859 is unairconditioned

warehouse

Rate: From \$14.95 psf

plus \$2.75 in opex

Min. divisible: Approximately 10,000 SF

## SHER TOLAN, SIOR

407-810-2291 stolan@allied-comm.com 5401 S Kirkman Rd. Suite 310 Orlando, FL 32819 www.allied-comm.com



#### **SUITE 9403**

25,095 SF B-T-S Office



### **SUITE 9677**

29,093 SF 859 SF non-AC Warehouse





# **Airside Commerce Park**







This information has been obtained from sources believed reliable, but has not been verified for accuracy or completeness. You should conduct a careful, independent investigation of the property and verify all information. Any reliance on this information is solely at your own risk. Allied Commercial and the Allied Commercial logo are service marks of Allied Commercial Partners, LLC. All other marks displayed on this document are the property of their respective owners. Photos herein are the property of their respective owners. Use of these images without the express written consent of the owner is prohibited.

## SHER TOLAN, SIOR

407-810-2291 stolan@allied-comm.com 5401 S Kirkman Rd. Suite 310 Orlando, FL 32819 www.allied-comm.com