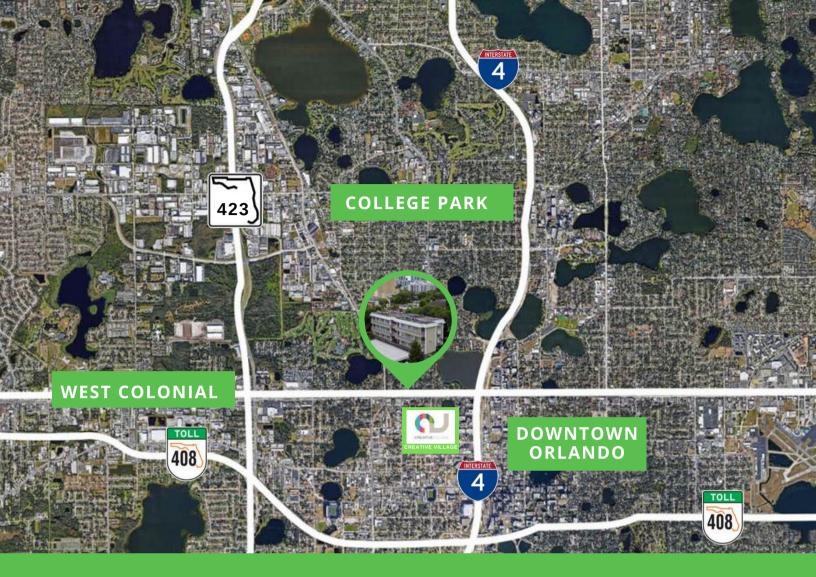

OFFICE SUITES AVAILABLE WITH CONTEMPORARY FINISHES 425 W. Colonial Drive Suite 201 & 203 Orlando FL 32804

| Suite 201:<br>Rent: | 1,200 SF (4 private offices, lobby, breakroom)<br>\$2,550 per month plus power and janitorial     |
|---------------------|---------------------------------------------------------------------------------------------------|
| Location:           | Minutes from downtown Orlando, federal and county court houses, Creative Village and College Park |
| Access:             | 100 yards from full I-4 interchage, couple of miles<br>to East-West Expressway                    |
| Frontage:           | West Colonial Drive                                                                               |
| Parking:            | Free, surface parking                                                                             |
| Use:                | Professional office uses only, no retail                                                          |
| Lease Term:         | 1 year minimum                                                                                    |
| Amenities:          | Surrounded by many local restaurants                                                              |