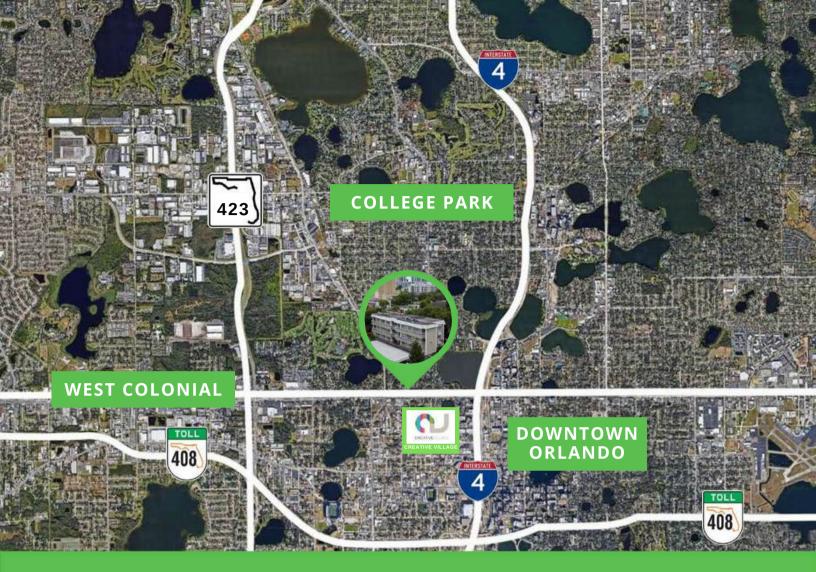

OFFICE SUITES AVAILABLE WITH CONTEMPORARY FINISHES 425 W. Colonial Drive Suite 201 & 203 Orlando FL 32804

| Suite 201:<br>Rent: | 1,200 SF (4 private offices, lobby, breakroom)<br>\$2,550 per month plus power and janitorial     |
|---------------------|---------------------------------------------------------------------------------------------------|
| Location:           | Minutes from downtown Orlando, federal and county court houses, Creative Village and College Park |
| Access:             | 100 yards from full I-4 interchage, couple of miles<br>to East-West Expressway                    |
| Frontage:           | West Colonial Drive                                                                               |
| Parking:            | Free, surface parking                                                                             |
| Use:                | Professional office uses only, no retail                                                          |
| Lease Term:         | 1 year minimum                                                                                    |
| Amenities:          | Surrounded by many local restaurants                                                              |

#### SHER TOLAN, SIOR

| Suite 203:<br>Rental Rate:<br>Location: | 581 SF (2 private offices, lobby, breakroom)<br>\$1,350 per month<br>Minutes from downtown Orlando, federal and county<br>court houses, Creative Village and College Park |
|-----------------------------------------|---------------------------------------------------------------------------------------------------------------------------------------------------------------------------|
| Access:                                 | 100 yards from full I-4 interchage, couple of miles<br>to East-West Expressway                                                                                            |
| Frontage:<br>Parking:<br>Use:           | West Colonial Drive<br>Free, surface parking<br>Professional office uses only, no retail                                                                                  |
| Amenities:                              | Surrounded by many local restaurants                                                                                                                                      |