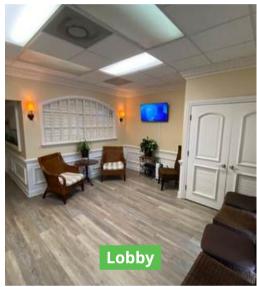

:             | 100 yards from full I-4 interchage, couple of miles<br>to East-West Expressway                    |
| Frontage:           | West Colonial Drive                                                                               |
| Parking:            | Free, surface parking                                                                             |
| Use:                | Professional office uses only, no retail                                                          |
| Lease Term:         | 1 year minimum                                                                                    |
| Amenities:          | Surrounded by many local restaurants                                                              |

#### SHER TOLAN, SIOR







FLOOR 1



# Suite 201





















#### SHER TOLAN, SIOR



| Suite 203:<br>Rental Rate:<br>Location: | 581 SF (2 private offices, lobby, breakroom)<br>\$1,350 per month<br>Minutes from downtown Orlando, federal and county<br>court houses, Creative Village and College Park |
|-----------------------------------------|---------------------------------------------------------------------------------------------------------------------------------------------------------------------------|
| Access:                                 | 100 yards from full I-4 interchage, couple of miles<br>to East-West Expressway                                                                                            |
| Frontage:<br>Parking:<br>Use:           | West Colonial Drive<br>Free, surface parking<br>Professional office uses