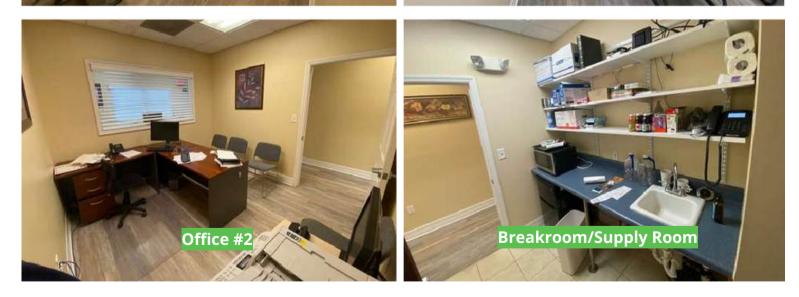

#### SHER TOLAN, SIOR

| Suite 203:<br>Rental Rate:<br>Location: | 581 SF (2 private offices, lobby, breakroom)<br>\$1,350 per month<br>Minutes from downtown Orlando, federal and county<br>court houses, Creative Village and College Park |
|-----------------------------------------|---------------------------------------------------------------------------------------------------------------------------------------------------------------------------|
| Access:                                 | 100 yards from full I-4 interchage, couple of miles<br>to East-West Expressway                                                                                            |
| Frontage:<br>Parking:<br>Use:           | West Colonial Drive<br>Free, surface parking<br>Professional office uses only, no retail                                                                                  |
| Amenities:                              | Surrounded by many local restaurants                                                                                                                                      |