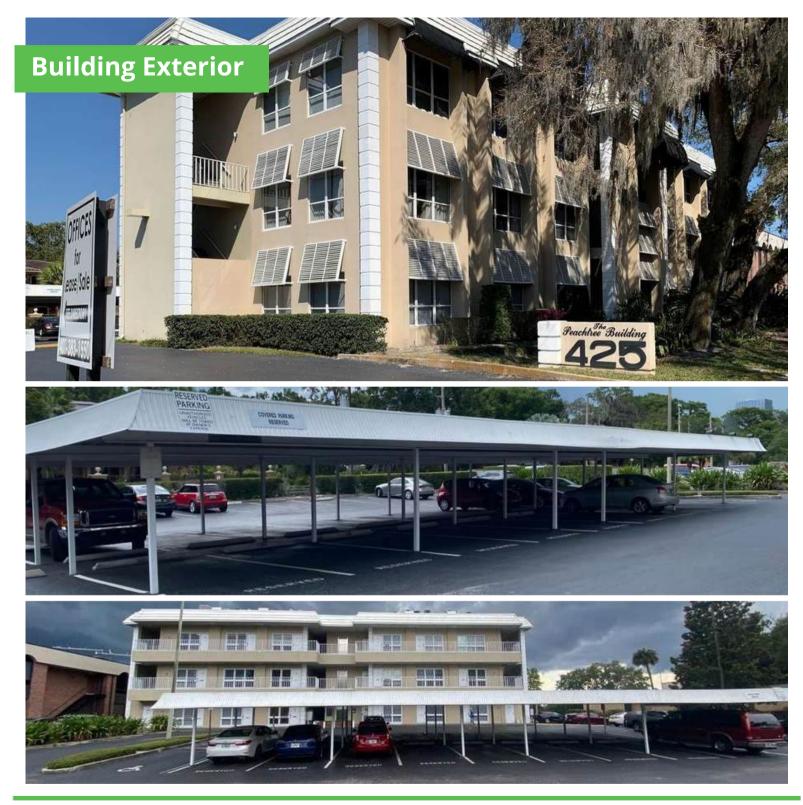

OFFICE SUITES AVAILABLE WITH CONTEMPORARY FINISHES 425 W. Colonial Drive Suite 201 & 203 Orlando FL 32804

| Suite 201:<br>Rent: | 1,200 SF (4 private offices, lobby, breakroom)<br>\$2,550 per month plus power and janitorial     |
|---------------------|---------------------------------------------------------------------------------------------------|
| Location:           | Minutes from downtown Orlando, federal and county court houses, Creative Village and College Park |
| Access:             | 100 yards from full I-4 interchage, couple of miles<br>to East-West Expressway                    |
| Frontage:           | West Colonial Drive                                                                               |
| Parking:            | Free, surface parking                                                                             |
| Use:                | Professional office uses only, no retail                                                          |
| Lease Term:         | 1 year minimum                                                                                    |
| Amenities:          | Surrounded by many local restaurants                                                              |