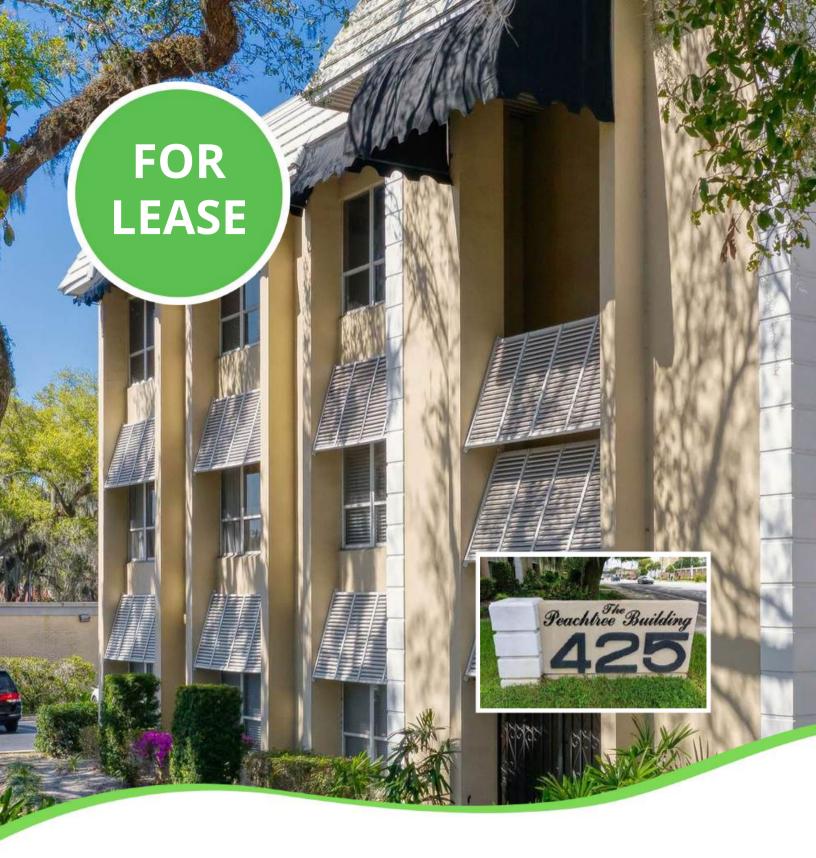

OFFICE SUITES AVAILABLE WITH CONTEMPORARY FINISHES 425 W. Colonial Drive Suite 201 & 203 Orlando FL 32804

| Suite 201:<br>Rent: | 1,200 SF (4 private offices, lobby, breakroom)<br>\$2,550 per month plus power and janitorial     |
|---------------------|---------------------------------------------------------------------------------------------------|
| Location:           | Minutes from downtown Orlando, federal and county court houses, Creative Village and College Park |
| Access:             | 100 yards from full I-4 interchage, couple of miles<br>to East-West Expressway                    |
| Frontage:           | West Colonial Drive                                                                               |
| Parking:            | Free, surface parking                                                                             |
| Use:                | Professional office uses only, no retail                                                          |
| Lease Term:         | 1 year minimum                                                                                    |
| Amenities:          | Surrounded by many local restaurants                                                              |