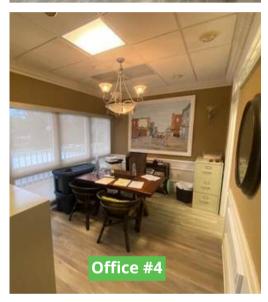

cess:             | 100 yards from full I-4 interchage, couple of miles<br>to East-West Expressway                    |
| Frontage:           | West Colonial Drive                                                                               |
| Parking:            | Free, surface parking                                                                             |
| Use:                | Professional office uses only, no retail                                                          |
| Lease Term:         | 1 year minimum                                                                                    |
| Amenities:          | Surrounded by many local restaurants                                                              |

#### SHER TOLAN, SIOR







FLOOR 1



# Suite 201





















#### SHER TOLAN, SIOR



| Suite 203:<br>Rental Rate:<br>Location: | 581 SF (2 private offices, lobby, breakroom)<br>\$1,350 per month<br>Minutes from downtown Orlando, federal and county<br>court houses, Creative Village and College Park |
|-----------------------------------------|---------------------------------------------------------------------------------------------------------------------------------------------------------------------------|
| Access:                                 | 100 yards from full I-4 interchage, couple of miles<br>to East-West Expressway                                                                                            |
| Frontage:<br>Parking:<br>Use:           | West Colonial Drive<br>Free, surface parking<br>Professional office u