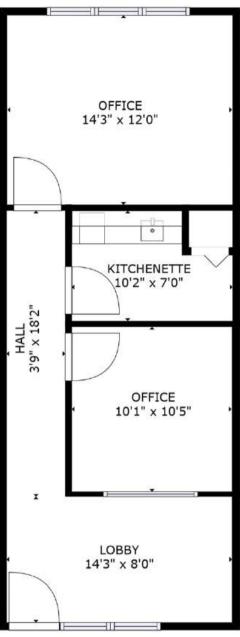

### SHER TOLAN, SIOR

FLOOR 1

GROSS INTERNAL AREA FLOOR 1: 551 sq. ft TOTAL: 551 sq. ft SIZES AND DIMENSIONS ARE APPROXIMATE, ACTUAL MAY VARY.