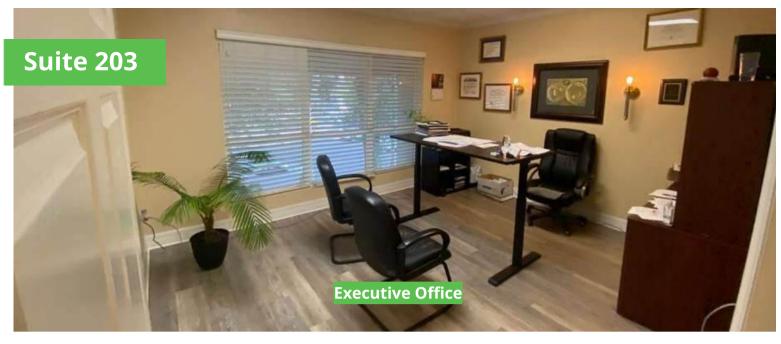

#### SHER TOLAN, SIOR

| Suite 203:<br>Rental Rate:<br>Location: | 581 SF (2 private offices, lobby, breakroom)<br>\$1,350 per month<br>Minutes from downtown Orlando, federal and county<br>court houses, Creative Village and College Park |
|-----------------------------------------|---------------------------------------------------------------------------------------------------------------------------------------------------------------------------|
| Access:                                 | 100 yards from full I-4 interchage, couple of miles<br>to East-West Expressway                                                                                            |
| Frontage:<br>Parking:<br>Use:           | West Colonial Drive<br>Free, surface parking<br>Professional office uses only, no retail                                                                                  |
| Amenities:                              | Surrounded by many local restaurants                                                                                                                                      |