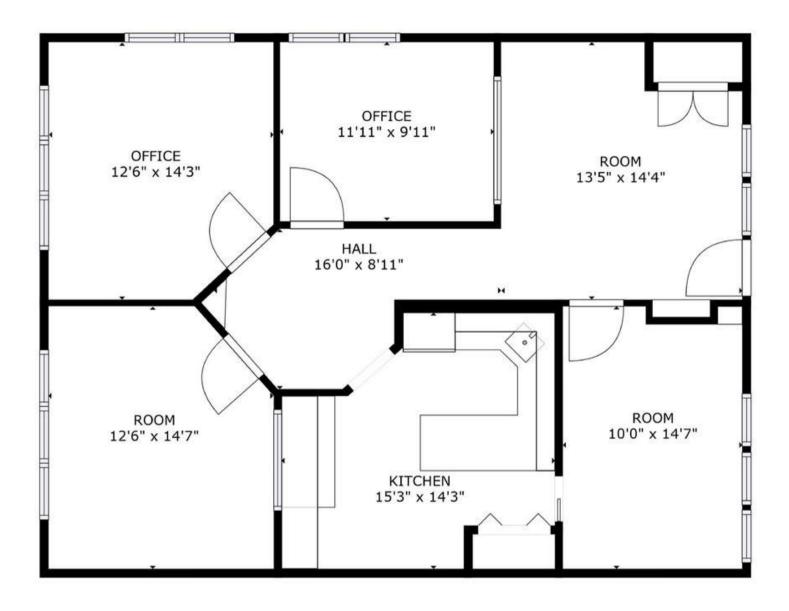

# Suite 201

### SHER TOLAN, SIOR

FLOOR 1

GROSS INTERNAL AREA FLOOR 1: 551 sq. ft TOTAL: 551 sq. ft SIZES AND DIMENSIONS ARE APPROXIMATE, ACTUAL MAY VARY.