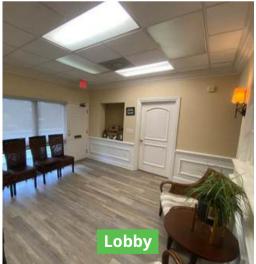

OFFICE SUITES AVAILABLE WITH CONTEMPORARY FINISHES 425 W. Colonial Drive Suite 201 & 203 Orlando FL 32804

| Suite 201:<br>Rent: | 1,200 SF (4 private offices, lobby, breakroom)<br>\$2,550 per month plus power and janitorial     |
|---------------------|---------------------------------------------------------------------------------------------------|
| Location:           | Minutes from downtown Orlando, federal and county court houses, Creative Village and College Park |
| Access:             | 100 yards from full I-4 interchage, couple of miles<br>to East-West Expressway                    |
| Frontage:           | West Colonial Drive                                                                               |
| Parking:            | Free, surface parking                                                                             |
| Use:                | Professional office uses only, no retail                                                          |
| Lease Term:         | 1 year minimum                                                                                    |
| Amenities:          | Surrounded by many local restaurants                                                              |

# Suite 201