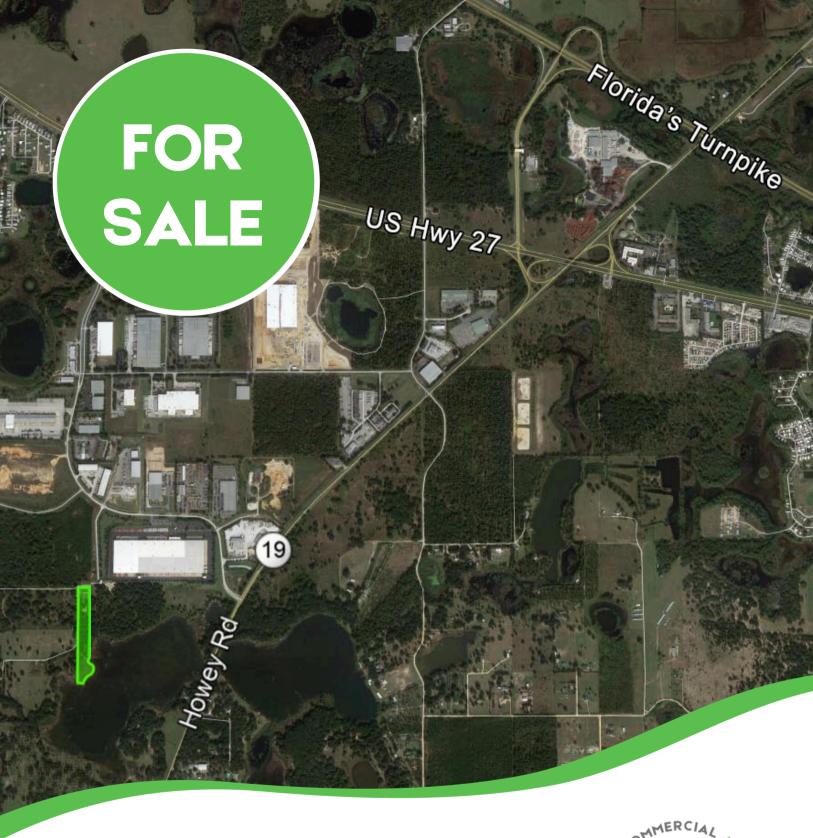

## PROPERTY SPECS

**Future Land Use:** 

**Parcel ID** 

Number:

Acres:

Location:

Industrial, about to be annexed into city of Groveland

29-21-25-0004-000-00700

7.06 acres, 4.60 uplands, 140' wide

Minutes to the turnpike, next door to new Amazon facility under construction