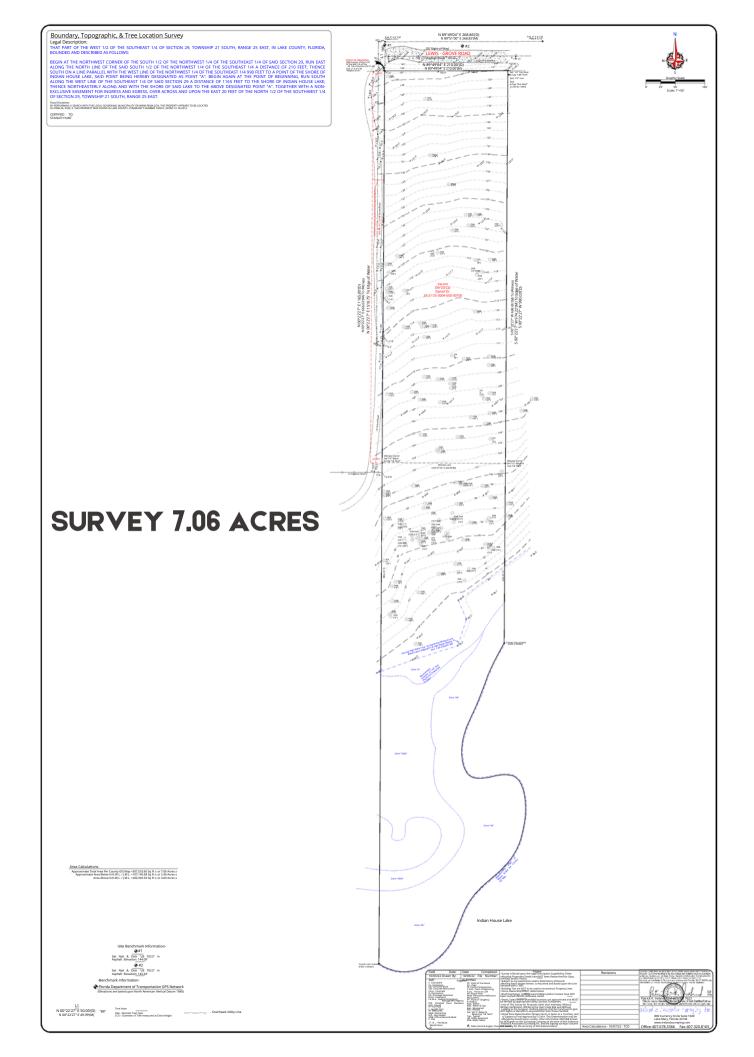

## PROPERTY SPECS

**Future Land Use:** 

**Parcel ID** 

Number:

Acres:

Location:

Industrial, about to be annexed into city of Groveland

29-21-25-0004-000-00700

7.06 acres, 4.60 uplands, 140' wide

Minutes to the turnpike, next door to new Amazon facility under construction