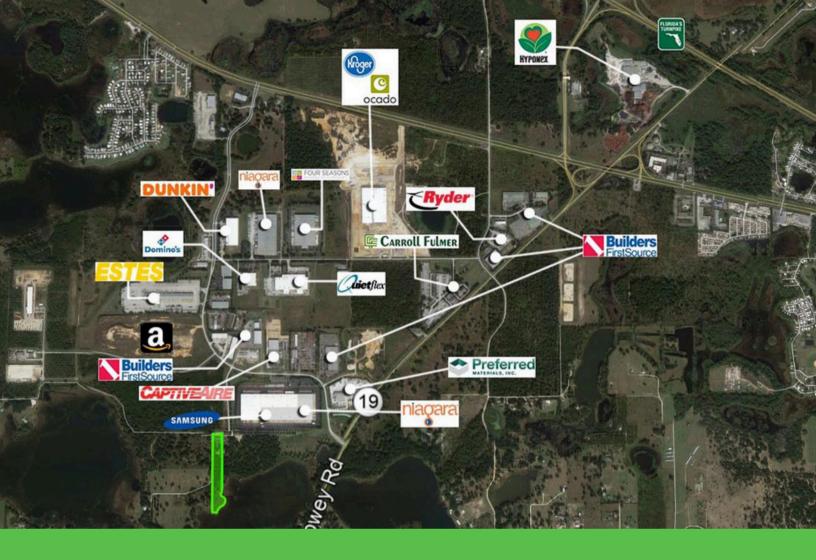

7.06 acres, 4.60 uplands, 140' wide

Minutes to the turnpike, next door to new Amazon facility under construction