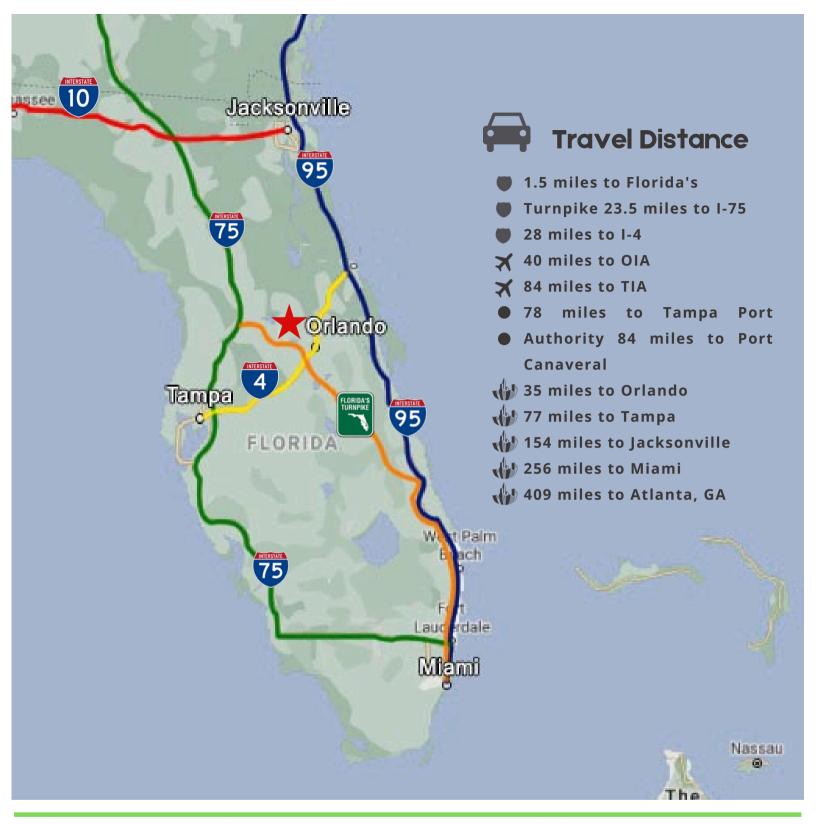

7.06 acres, 4.60 uplands, 140' wide

Minutes to the turnpike, next door to new Amazon facility under construction